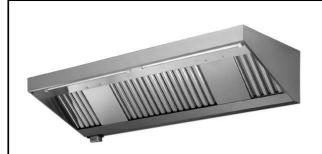

## Ventilation Equipment 430 S/S Wall Hood+Filters+Fan 2000x700mm

| ITEM #  |  |  |
|---------|--|--|
| MODEL # |  |  |
| NAME #  |  |  |
|         |  |  |
| SIS #   |  |  |
| AIA#    |  |  |

removable

644180 (AMPV720BT)

430 stainless steel Wall Hood with filters and exhauster

# Ventilation Equipment 430 S/S Wall Hood+Filters+Fan 2000x700mm