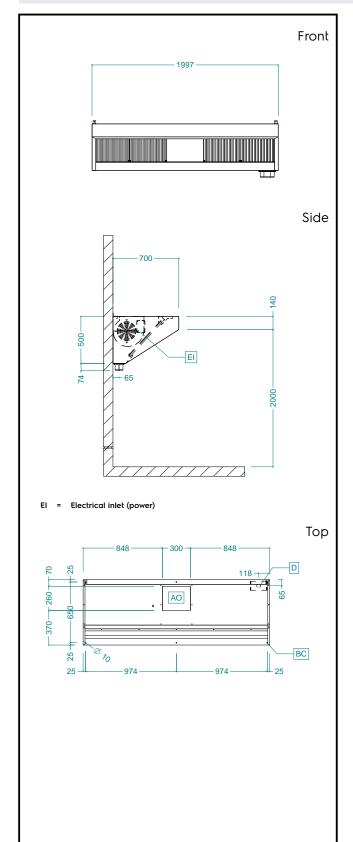

### Electric

Supply voltage:

**644180 (AMPV720BT)** 220-240 V/1N ph/50 Hz

**Total Watts:** 0.55 kW **Built-in Fan Power:** 550 W

Key Information:

External dimensions, Width: 2000 mm
External dimensions, Depth: 700 mm
External dimensions, Height: 500 mm
Net weight: 42 kg

Air Emission:

Air capacity: 3800 mc/h